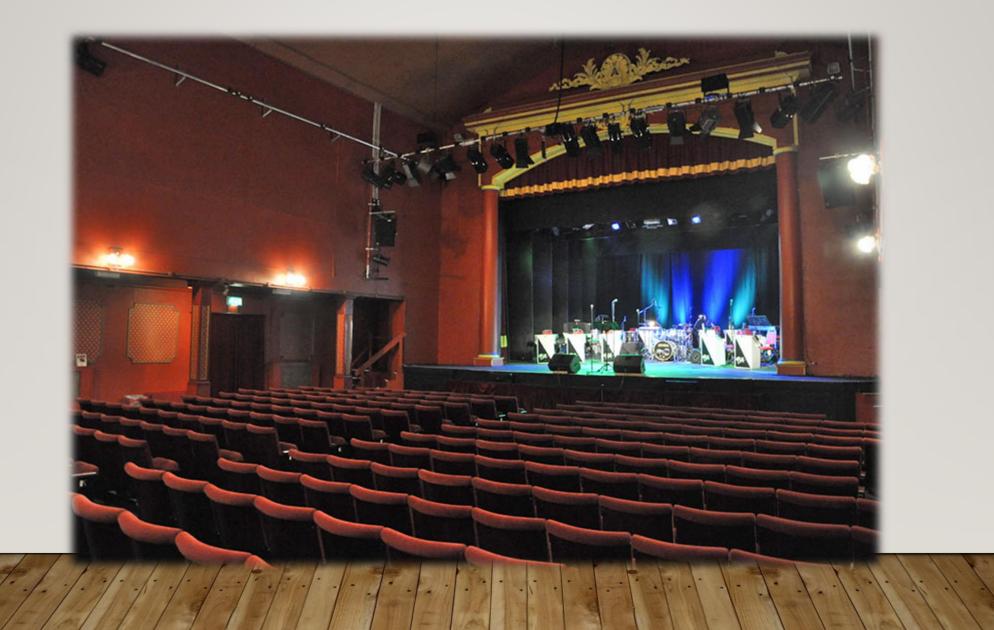

### **CHEESE AND GRAIN**

800 capacity auditorium

Attracts many people from outside of the town

Attracts current performers (and past stars)

Biggest music venue for miles