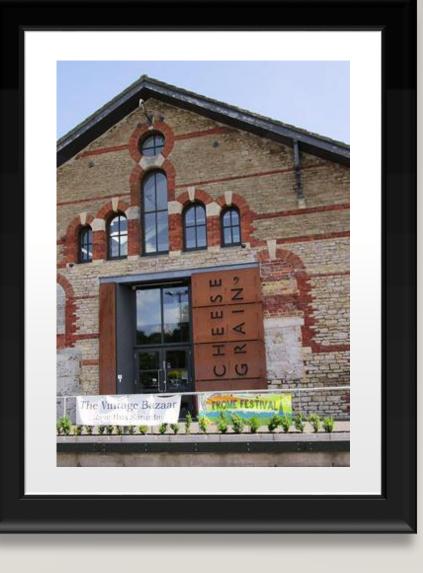

### **CHEESE AND GRAIN**

800 capacity auditorium

Attracts many people from outside of the town

Attracts current performers (and past stars)

Biggest music venue for miles