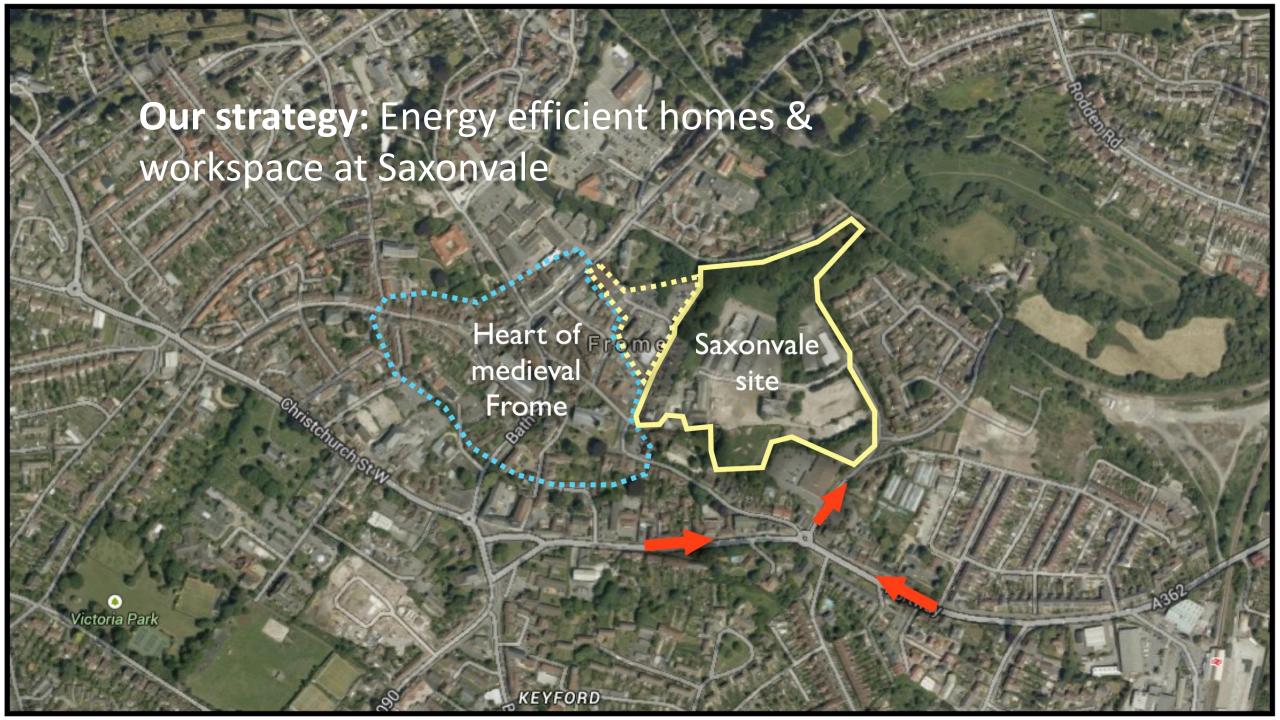

use, Frome Town Council





#### **Challenge:**

How can we minimise out-commuting to nearby Bath?





#### **Opportunity:** Science based business















## **Opportunity:** Manufacture of sustainable vehicles







## **Opportunity:** The creative arts



#### **Opportunity:** Local food and drink production



#### Our vision: 'One Planet Frome'

| 1  | Zero carbon                |
|----|----------------------------|
| 2  | Zero waste                 |
| 3  | Sustainable transport      |
| 4  | Sustainable materials      |
| 5  | Local and sustainable food |
| 6  | Sustainable water          |
| 7  | Land and wildlife          |
| 8  | Culture and heritage       |
| 9  | Equity and local economy   |
| 10 | Health and happiness       |

### Our strategy: Renewable energy







Our strategy: incubating innovative new businesses



#### Our strategy: Recycling waste



### Our strategy: Promoting sustainable transport





## Our strategy: Promoting local food



# Our strategy: Supporting festivals



## Our strategy: Developing our music venue



## Our strategy: Supporting markets



## Our strategy: Improving the Town Centre



### Our strategy: Creating opportunities for young people



# Thank you for listening Any questions?



www.frometowncouncil.gov.uk